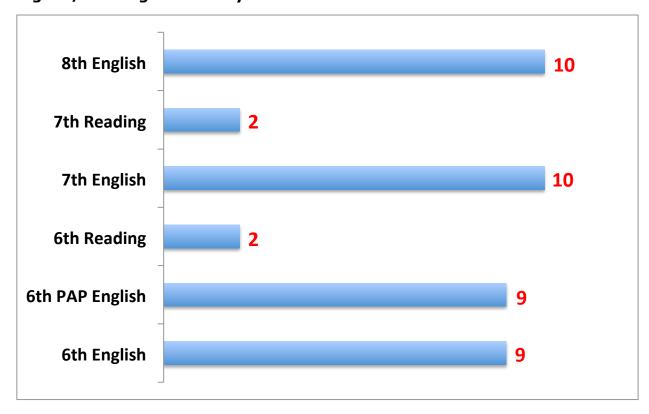

| 0          | 0     | 0                   |
| 2011-2012                                        | 1                 | 0          | 5     | 6                   |
| Attendance Information for SMS                   | 6th               | 7th        | 8th   | Total               |
| Percentage Present (13-14)                       | 97.1%             | 97.3%      | 97.5% | 97.3%               |
| Percentage Present (12-13)                       | 96.8%             | 96.6%      | 96.3% | 96.6%               |
| Percentage Present (11-12)                       | 97.0%             | 96.6%      | 96.3% | 96.6%               |
| Total number of tardies for all o                | grades level comb | oined- 304 |       |                     |

#### **English/Reading Failures by Grade Level**







#### **Science Failures by Grade Level**



## **Social Studies Failures by Grade Level**



# **Elective Failures by Grade Level**



Art 5