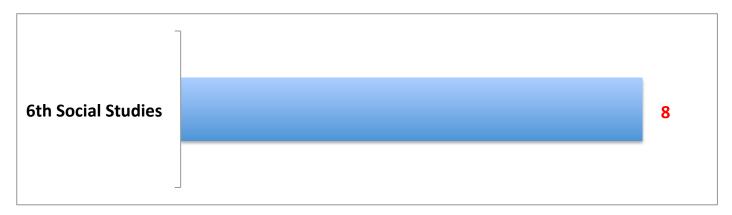

| 1                 | 0          | 5     | 6                   |
| Attendance Information for SMS                   | 6th               | 7th        | 8th   | Total               |
| Percentage Present (13-14)                       | 97.1%             | 97.3%      | 97.5% | 97.3%               |
| Percentage Present (12-13)                       | 96.8%             | 96.6%      | 96.3% | 96.6%               |
| Percentage Present (11-12)                       | 97.0%             | 96.6%      | 96.3% | 96.6%               |
| Total number of tardies for all o                | grades level comb | oined- 304 |       |                     |

#### **English/Reading Failures by Grade Level**







#### **Science Failures by Grade Level**



## **Social Studies Failures by Grade Level**



# **Elective Failures by Grade Level**



Art 5