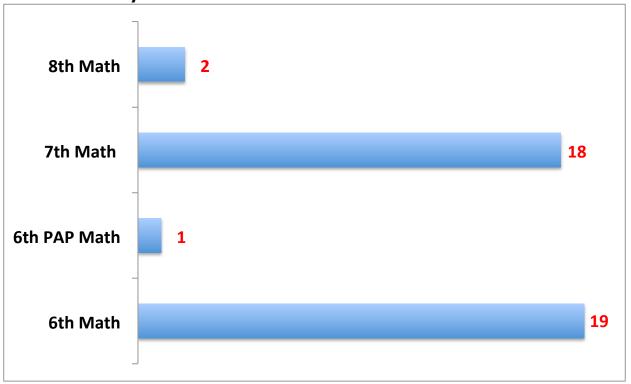

| 0          | 0     | 0                   |
| 2011-2012                                        | 1                 | 0          | 5     | 6                   |
| Attendance Information for SMS                   | 6th               | 7th        | 8th   | Total               |
| Percentage Present (13-14)                       | 97.1%             | 97.3%      | 97.5% | 97.3%               |
| Percentage Present (12-13)                       | 96.8%             | 96.6%      | 96.3% | 96.6%               |
| Percentage Present (11-12)                       | 97.0%             | 96.6%      | 96.3% | 96.6%               |
| Total number of tardies for all o                | grades level comb | oined- 304 |       |                     |

#### **English/Reading Failures by Grade Level**







#### **Science Failures by Grade Level**



## **Social Studies Failures by Grade Level**



# **Elective Failures by Grade Level**



Art 5