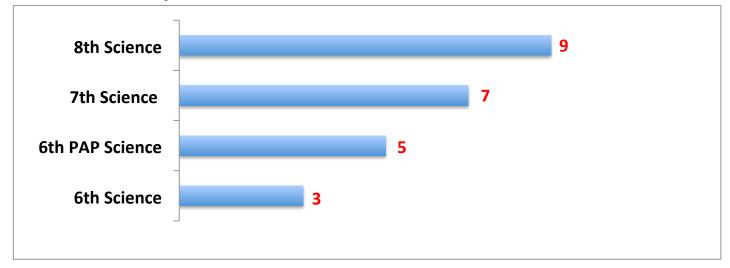

|
| 2011-2012                                        | 1                 | 0          | 5     | 6                   |
| Attendance Information for SMS                   | 6th               | 7th        | 8th   | Total               |
| Percentage Present (13-14)                       | 97.1%             | 97.3%      | 97.5% | 97.3%               |
| Percentage Present (12-13)                       | 96.8%             | 96.6%      | 96.3% | 96.6%               |
| Percentage Present (11-12)                       | 97.0%             | 96.6%      | 96.3% | 96.6%               |
| Total number of tardies for all o                | grades level comb | oined- 304 |       |                     |

#### **English/Reading Failures by Grade Level**







#### **Science Failures by Grade Level**



## **Social Studies Failures by Grade Level**



# **Elective Failures by Grade Level**



Art 5