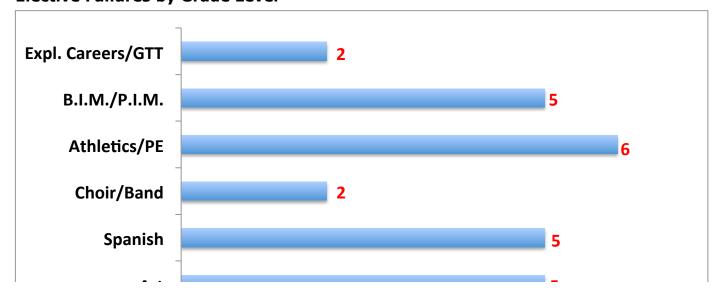

5     | 6                   |
| Attendance Information for SMS                   | 6th               | 7th        | 8th   | Total               |
| Percentage Present (13-14)                       | 97.1%             | 97.3%      | 97.5% | 97.3%               |
| Percentage Present (12-13)                       | 96.8%             | 96.6%      | 96.3% | 96.6%               |
| Percentage Present (11-12)                       | 97.0%             | 96.6%      | 96.3% | 96.6%               |
| Total number of tardies for all o                | grades level comb | oined- 304 |       |                     |

#### **English/Reading Failures by Grade Level**







#### **Science Failures by Grade Level**



## **Social Studies Failures by Grade Level**



# **Elective Failures by Grade Level**



Art 5